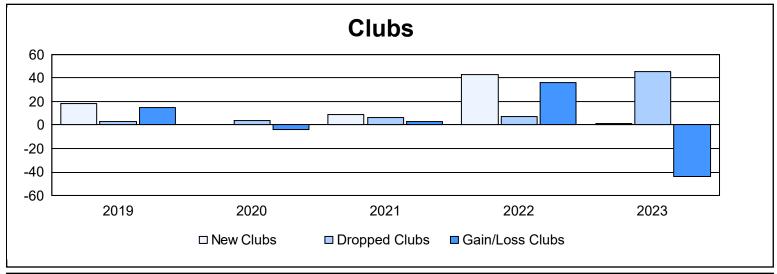

District 320 B As of June 2023 Cumulative

| Year      | New<br>Clubs | Dropped<br>Clubs | Gain/<br>Loss<br>Clubs | New<br>Members | Charter<br>Members | Reinstate<br>Members | Transfer<br>Members | Total<br>Member<br>Added | Total<br>Members<br>Dropped | Gain/<br>Loss<br>Members |
|-----------|--------------|------------------|------------------------|----------------|--------------------|----------------------|---------------------|--------------------------|-----------------------------|--------------------------|
| 2018-2019 | 18           | 3                | 15                     | 260            | 422                | 67                   | 9                   | 758                      | 465                         | 293                      |
| 2019-2020 | 0            | 4                | -4                     | 150            | 75                 | 51                   | 46                  | 322                      | 741                         | -419                     |
| 2020-2021 | 9            | 6                | 3                      | 445            | 229                | 55                   | 23                  | 752                      | 469                         | 283                      |
| 2021-2022 | 43           | 7                | 36                     | 418            | 1,054              | 34                   | 21                  | 1,527                    | 717                         | 810                      |
| 2022-2023 | 1            | 45               | -44                    | 265            | 154                | 61                   | 21                  | 501                      | 1,616                       | -1,115                   |
| Average   | 14           | 13               | 1                      | 308            | 387                | 54                   | 24                  | 772                      | 802                         | -30                      |